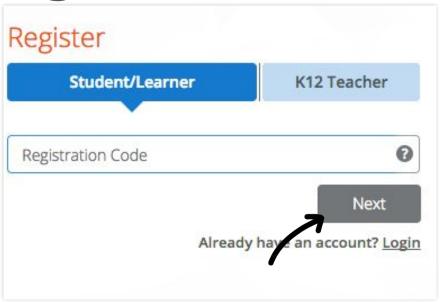

#### **New Student Registration**

Go to: www.everfi.net

Click the blue register button

Enter Course Code from your teacher

 $\frac{1}{2}$ 