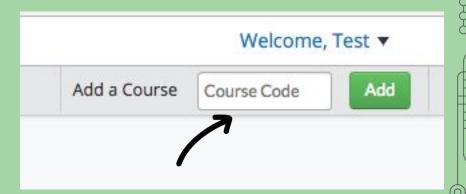

### Adding another course to your dashboard

## Click the "Add a Course" box in the top right corner

- Enter Course Code from your teacher
- Enter your birthdate and click "Next"