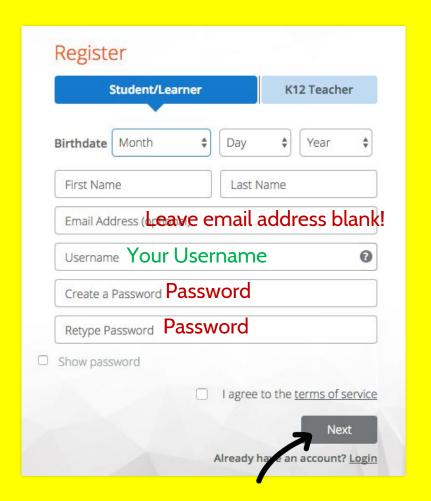

# Student Profile

- Enter Birthdate
- Complete Profile
  - Unique Username
  - Password
    - 6 characters
    - 1 special character or number
- Agree to Terms of Service