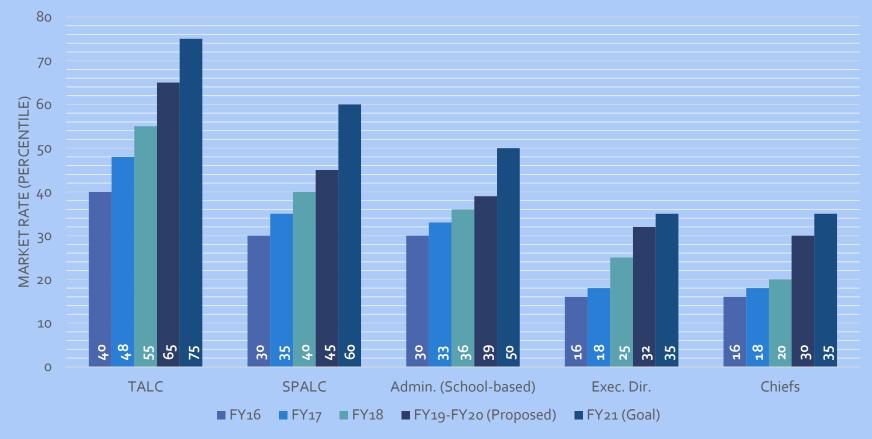

- The District's proposal for FY19 (2018-2019 school year) and FY20 (2019-2020 school year) would lead to 55% of teachers being at or above the state average in terms of salary per years of experience
- The "Salary Range" graph shows that we have flattened the line, meaning that we've improved pay equity for teachers who are in the middle of their careers in terms of years of creditable teaching experience (see attachment)
- For those of you that were part of bargaining, you'll remember that there was a trough at about years 12 to 16 and again from about year 18 to year 24
- The trough existed because of the years that these teachers received no-step, a half-step, a double step, etc.; the Recession years and corresponding budget restrictions significantly impacted these teachers' salaries
- The gray line is for FY17 (2016-2017 school year); the blue line is for FY18 (2017-2018 school year)
- At the years 4 through 10 there were also compression issues, because there were adjustments to the starting salary, but no "true-up"; we corrected that issue last year and ensure that a teacher with 8 years of experience would no longer be hired in at the minimum base salary, \$40,000.00
- We also ensure that no teacher would be in a position where their current salary was lower than the starting salary for someone with the same number of years of experience
- By doing Market Adjustments over the past three years we have been able to bring equity in terms of the value for a year of teaching experience; prior to FY16 (2015-2016 school year), we had teachers with a salary per year of experience of \$200.00 and teachers with a salary per year of experience of \$1,600.00, this was not equitable
- The "New Hire" graph shows how the changes to the New Hire Salary Schedule have allowed us to have better range control, so that people are not being left behind
- The gray line at the bottom is based on the New Hire Salary Schedule; the blue line is based on the average salary for each year of creditable experience
- The columns are the ranges in pay for each year of creditable experience
- We applied a standard 196-day calendar and 7.6 hours per day, so it is not distorted based on part-time positions or people working 255-days per year
- The graph speaks more to the overall picture than to any individual employee's personal situation
- We have another graph that shows historic information divided up by Employee Groups; this graph shows percentile ranking as compared to the Market Rate for FY16 (2015-2016 school year) to FY18 (2017-2018 school year)
- The graph shows that the District is committed to increasing employee compensation, especially for frontline positions such as instructional staff and support staff
- Relative to the amount of money that goes toward salaries, TALC is clearly the priority (see attachment)
- The District does not believe teachers are paid enough, no one thinks teachers are paid enough
- This graph shows that in spite of very limited increases in state funding, the District is committed to increasing teacher pay
- How does an individual employee calculate the value of their salary per year of experience?

# Market Rate Comparison (By Employee Group)

\*Updated 1/30/19

School District of Lee County FY19 Budget Overview - GENERAL FUND

| Total Governor's budget increase for Lee County                                              | \$<br>37,092,707  |                  |
|----------------------------------------------------------------------------------------------|-------------------|------------------|
| Total Senate budget increase for Lee County                                                  | \$<br>22,309,861  |                  |
| Total House budget increase for Lee County                                                   | \$<br>23,634,048  |                  |
|                                                                                              |                   |                  |
| Actual budget increase for Lee County                                                        | \$<br>17,636,794  |                  |
| Base Student Allocation Change                                                               | \$<br>0.47        |                  |
| District Cost Differential Change                                                            | 0.0026            |                  |
| Proposed Required Local Effort Change                                                        | (0.258)           |                  |
|                                                                                              |                   |                  |
|                                                                                              |                   |                  |
| Actual budget increase for Lee County                                                        | \$<br>17,636,794  |                  |
| School budget increases including growth                                                     |                   |                  |
| Estimated Increase in Insurance Cost                                                         | \$<br>(1,276,743) |                  |
| Estimated Increased cost due to Self Insurance fund not covering \$500.40 for employee       |                   |                  |
| insurance                                                                                    | \$<br>(4,975,717) |                  |
|                                                                                              |                   |                  |
| Additional Cost for Legislative requirement of Internal Auditor (estimates include staffing) |                   | Depends on Level |
| Retirement rate increase                                                                     | \$<br>(2,973,947) |                  |
| Estimated Cost of General fund paying for individuals who don't accept insurance             | \$<br>(3,100,000) |                  |
| Additional SRO's from Safe School dollars                                                    | \$<br>(2,000,000) |                  |
| New Mental Health Categorical                                                                | \$<br>(2,143,266) |                  |
|                                                                                              | ( , -,)           |                  |