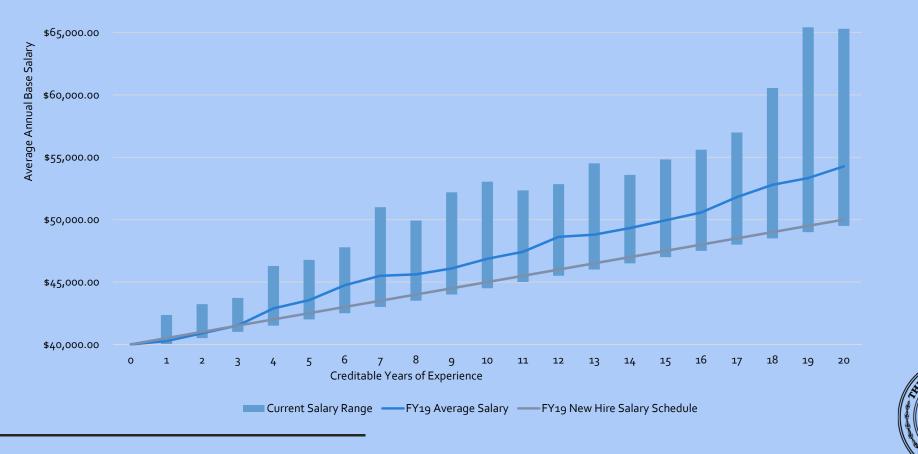

- The District's proposal for FY19 (2018-2019 school year) and FY20 (2019-2020 school year) would lead to 55% of teachers being at or above the state average in terms of salary per years of experience
- The "Salary Range" graph shows that we have flattened the line, meaning that we've improved pay equity for teachers who are in the middle of their careers in terms of years of creditable teaching experience (see attachment)
- For those of you that were part of bargaining, you'll remember that there was a trough at about years 12 to 16 and again from about year 18 to year 24
- The trough existed because of the years that these teachers received no-step, a half-step, a double step, etc.; the Recession years and corresponding budget restrictions significantly impacted these teachers' salaries
- The gray line is for FY17 (2016-2017 school year); the blue line is for FY18 (2017-2018 school year)
- At the years 4 through 10 there were also compression issues, because there were adjustments to the starting salary, but no "true-up"; we corrected that issue last year and ensure that a teacher with 8 years of experience would no longer be hired in at the minimum base salary, \$40,000.00
- We also ensure that no teacher would be in a position where their current salary was lower than the starting salary for someone with the same number of years of experience
- By doing Market Adjustments over the past three years we have been able to bring equity in terms of the value for a year of teaching experience; prior to FY16 (2015-2016 school year), we had teachers with a salary per year of experience of \$200.00 and teachers with a salary per year of experience of \$1,600.00, this was not equitable
- The "New Hire" graph shows how the changes to the New Hire Salary Schedule have allowed us to have better range control, so that people are not being left behind
- The gray line at the bottom is based on the New Hire Salary Schedule; the blue line is based on the average salary for each year of creditable experience
- The columns are the ranges in pay for each year of creditable experience
- We applied a standard 196-day calendar and 7.6 hours per day, so it is not distorted based on part-time positions or people working 255-days per year
- The graph speaks more to the overall picture than to any individual employee's personal situation
- We have another graph that shows historic information divided up by Employee Groups; this graph shows percentile ranking as compared to the Market Rate for FY16 (2015-2016 school year) to FY18 (2017-2018 school year)
- The graph shows that the District is committed to increasing employee compensation, especially for frontline positions such as instructional staff and support staff
- Relative to the amount of money that goes toward salaries, TALC is clearly the priority (see attachment)
- The District does not believe teachers are paid enough, no one thinks teachers are paid enough
- This graph shows that in spite of very limited increases in state funding, the District is committed to increasing teacher pay
- How does an individual employee calculate the value of their salary per year of experience?

#### FY18 Salary Increase Impact (Credible Years)

SCHOOL DISTRICT

Current Salary Range for Regular Instruction Employees (Based on Creditable Years of Experience as of August 23, 2018)