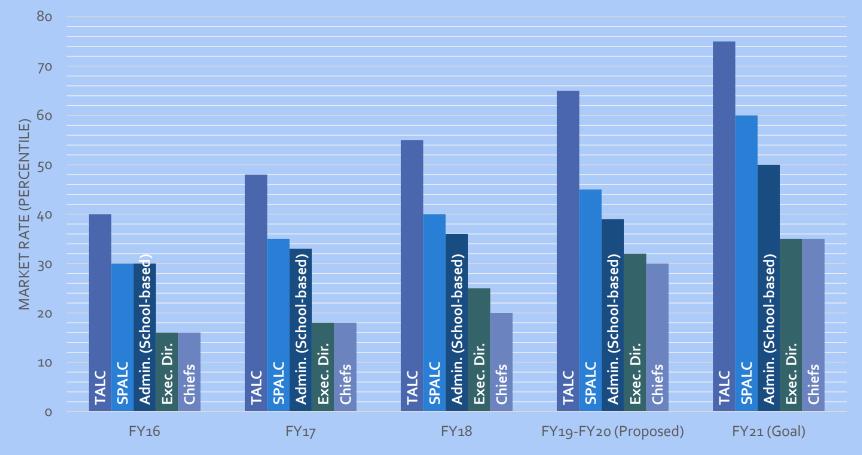

- The District's proposal for FY19 (2018-2019 school year) and FY20 (2019-2020 school year) would lead to 55% of teachers being at or above the state average in terms of salary per years of experience
- The "Salary Range" graph shows that we have flattened the line, meaning that we've improved pay equity for teachers who are in the middle of their careers in terms of years of creditable teaching experience (see attachment)
- For those of you that were part of bargaining, you'll remember that there was a trough at about years 12 to 16 and again from about year 18 to year 24
- The trough existed because of the years that these teachers received no-step, a half-step, a double step, etc.; the Recession years and corresponding budget restrictions significantly impacted these teachers' salaries
- The gray line is for FY17 (2016-2017 school year); the blue line is for FY18 (2017-2018 school year)
- At the years 4 through 10 there were also compression issues, because there were adjustments to the starting salary, but no "true-up"; we corrected that issue last year and ensure that a teacher with 8 years of experience would no longer be hired in at the minimum base salary, \$40,000.00
- We also ensure that no teacher would be in a position where their current salary was lower than the starting salary for someone with the same number of years of experience
- By doing Market Adjustments over the past three years we have been able to bring equity in terms of the value for a year of teaching experience; prior to FY16 (2015-2016 school year), we had teachers with a salary per year of experience of \$200.00 and teachers with a salary per year of experience of \$1,600.00, this was not equitable
- The "New Hire" graph shows how the changes to the New Hire Salary Schedule have allowed us to have better range control, so that people are not being left behind
- The gray line at the bottom is based on the New Hire Salary Schedule; the blue line is based on the average salary for each year of creditable experience
- The columns are the ranges in pay for each year of creditable experience
- We applied a standard 196-day calendar and 7.6 hours per day, so it is not distorted based on part-time positions or people working 255-days per year
- The graph speaks more to the overall picture than to any individual employee's personal situation
- We have another graph that shows historic information divided up by Employee Groups; this graph shows percentile ranking as compared to the Market Rate for FY16 (2015-2016 school year) to FY18 (2017-2018 school year)
- The graph shows that the District is committed to increasing employee compensation, especially for frontline positions such as instructional staff and support staff
- Relative to the amount of money that goes toward salaries, TALC is clearly the priority (see attachment)
- The District does not believe teachers are paid enough, no one thinks teachers are paid enough
- This graph shows that in spite of very limited increases in state funding, the District is committed to increasing teacher pay
- How does an individual employee calculate the value of their salary per year of experience?

# Market Rate Comparison (By Fiscal Year)

\*Updated 1/30/19