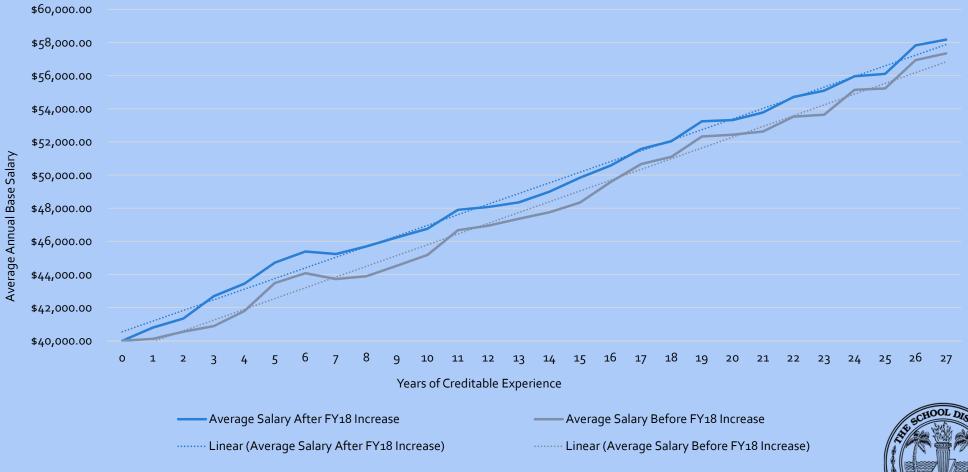

- The District's proposal for FY19 (2018-2019 school year) and FY20 (2019-2020 school year) would lead to 55% of teachers being at or above the state average in terms of salary per years of experience
- The "Salary Range" graph shows that we have flattened the line, meaning that we've improved pay equity for teachers who are in the middle of their careers in terms of years of creditable teaching experience (see attachment)
- For those of you that were part of bargaining, you'll remember that there was a trough at about years 12 to 16 and again from about year 18 to year 24
- The trough existed because of the years that these teachers received no-step, a half-step, a double step, etc.; the Recession years and corresponding budget restrictions significantly impacted these teachers' salaries
- The gray line is for FY17 (2016-2017 school year); the blue line is for FY18 (2017-2018 school year)
- At the years 4 through 10 there were also compression issues, because there were adjustments to the starting salary, but no "true-up"; we corrected that issue last year and ensure that a teacher with 8 years of experience would no longer be hired in at the minimum base salary, \$40,000.00
- We also ensure that no teacher would be in a position where their current salary was lower than the starting salary for someone with the same number of years of experience
- By doing Market Adjustments over the past three years we have been able to bring equity in terms of the value for a year of teaching experience; prior to FY16 (2015-2016 school year), we had teachers with a salary per year of experience of \$200.00 and teachers with a salary per year of experience of \$1,600.00, this was not equitable
- The "New Hire" graph shows how the changes to the New Hire Salary Schedule have allowed us to have better range control, so that people are not being left behind
- The gray line at the bottom is based on the New Hire Salary Schedule; the blue line is based on the average salary for each year of creditable experience
- The columns are the ranges in pay for each year of creditable experience
- We applied a standard 196-day calendar and 7.6 hours per day, so it is not distorted based on part-time positions or people working 255-days per year
- The graph speaks more to the overall picture than to any individual employee's personal situation
- We have another graph that shows historic information divided up by Employee Groups; this graph shows percentile ranking as compared to the Market Rate for FY16 (2015-2016 school year) to FY18 (2017-2018 school year)
- The graph shows that the District is committed to increasing employee compensation, especially for frontline positions such as instructional staff and support staff
- Relative to the amount of money that goes toward salaries, TALC is clearly the priority (see attachment)
- The District does not believe teachers are paid enough, no one thinks teachers are paid enough
- This graph shows that in spite of very limited increases in state funding, the District is committed to increasing teacher pay
- How does an individual employee calculate the value of their salary per year of experience?