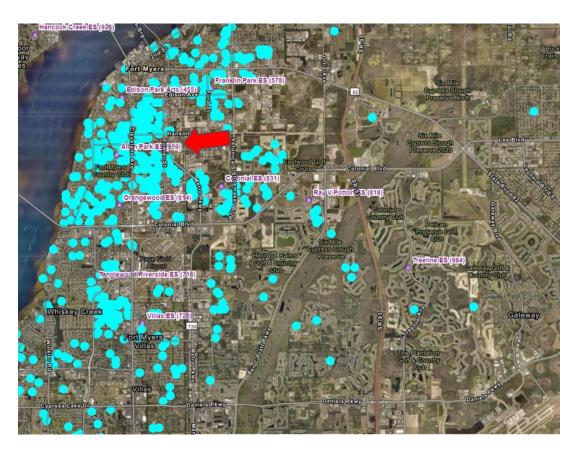

# **Elementary Proximity Project**

**Equitable community choice for elementary schools in 2022-23** 

PERSONAL | PASSIONATE | PROGRESSIVE