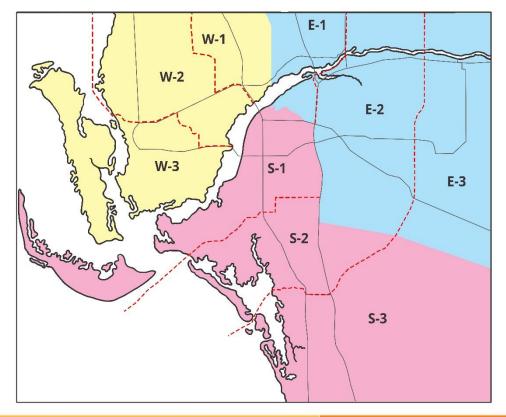

|--------------------------------------------------------------|--------------|
| 019 2010     | E                                                            | 1            |

of at-risk ntensely egregated elementary chools (85% on-White)

2018-2019

- Bonita Springs Colonial
- Franklin Park
- Manatee
- Tice

- James Stephens
- **Orange River**
- Ray V. Pottorf
- Spring Creek
- Tice

### **New Plan**

- Scheduled to go into effect for the 2022-23 school year for elementary schools.
- The purpose of the plan is to offer stronger community choices for our students prioritizing equity and inclusion by creating smaller zones that:
  - Strengthen diversity
  - Build community schools
  - Improve transportation efficiency
  - Maintain choice



# **Elementary Proximity Plan**

#### **Current**



#### **New Plan**



#### The Process

- Davis Demographics
  - Data-driven decision making using GIS
- Community / Residential / Student Data
- New zone student pool data
- Policy and Programs
  - Academic programming
  - Grandfathering
  - Lottery mechanisms



# **Project Timeline**

- January / February 2021
  - 4 draft plan available for review
- March / April 2021
  - Final boundary plan(s) presented to public
- July 2021
  - Final boundary plan/policies presented to School Board
- Fall 2022-2023
  - Implement new student assignment plan for elementary schools



# **Associated Improvements**

- Better system for our community and future
- Connection between parents and schools
- Strengthening diversity at the elementary level
- Funding for schools with transportation savings



##